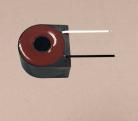

#### **DC IMMUNE Current Transformer**

Model No; HDC-2W

Type; Standard Type

### **DIMENSION**