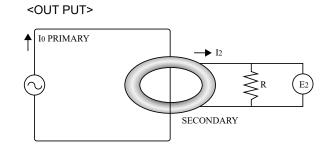

## TEST DIAGRAM

### **CHARACTERISTICS**

At 50/60hz

| ITEM              | PROPERTY   | CONDITION                                                                             |
|-------------------|------------|---------------------------------------------------------------------------------------|
| CURRENT RATIO     | 2500:1     |                                                                                       |
| RATED CURRENT     | 40A / 16mA | at No Load                                                                            |
| OUT PUT(E2)       | 160mV      | IN PUT 40A, at Load R=10Ω                                                             |
| RATIO ERROR       | 0.2% max.  | PRIMARY RATED'S (100%~3.33%)<br>(A/C Current Range)                                   |
| PHASE ANGLE ERROR | 0.2° max.  | PRIMARY RATED'S (100%~3.33%)<br>(A/C Current Range)                                   |
| DC INPUT PROPERTY | 3% max.    | ERROR RATIO at an input half wave rectification of primary (rated current/ $\sqrt{2}$ |