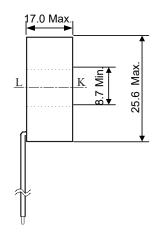

# **SPECIFICATION**



#### **DC IMMUNE Current Transformer**

Model No; HDC-2W

Type; Standard Type

### **DIMENSION**





### **CHARACTERISTICS**

At 50/60hz

| ITEM              | PROPERTY   | CONDITION                                                                             |
|-------------------|------------|---------------------------------------------------------------------------------------|
| CURRENT RATIO     | 2500:1     |                                                                                       |
| RATED CURRENT     | 40A / 16mA | at No Load                                                                            |
| OUT PUT(E2)       | 160mV      | IN PUT 40A, at Load R=10Ω                                                             |
| RATIO ERROR       | 0.2% max.  | PRIMARY RATED'S (100%~3.33%)<br>(A/C Current Range)                                   |
| PHASE ANGLE ERROR | 0