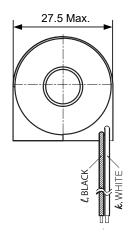

# **SPECIFICATION**



#### **DC IMMUNE Current Transformer**

Model No; HDC-2W

Type; Standard Type

### **DIMENSION**





### **CHARACTERISTICS**

At 50/60hz

| ITEM              | PROPERTY   | CONDITION                                                                             |
|-------------------|------------|---------------------------------------------------------------------------------------|
| CURRENT RATIO     | 2500:1     |                                                                                       |
| RATED CURRENT     | 40A / 16mA | at No Load                                                                            |
| OUT PUT(E2)       | 160mV      | IN PUT 40A, at Load R=10Ω                                                             |
| RATIO ERROR       | 0.2% max.  | PRIMARY RATED'S (100%~3.33%)<br>(A/C Current Range)                                   |
| PHASE ANGLE ERROR |